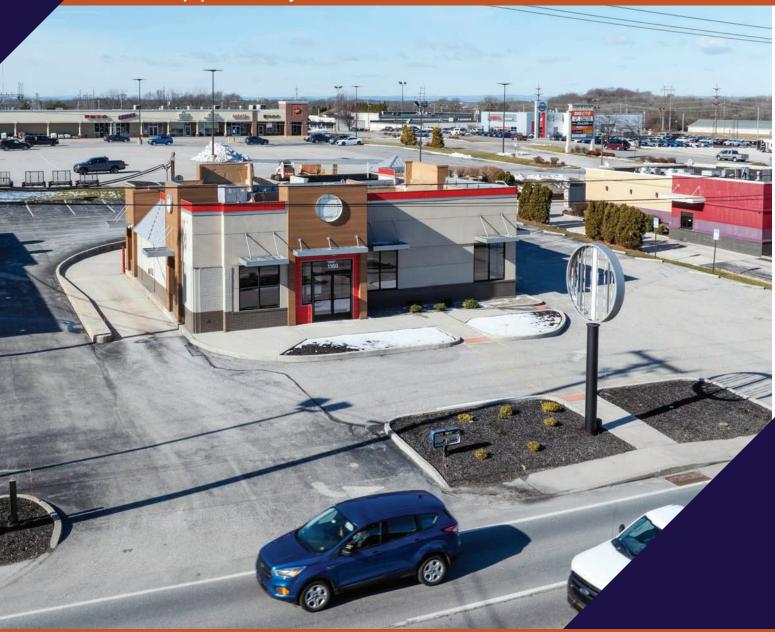

# Commercial Real Estate LLC

## FREE-STANDING BUILDING W/DRIVE-THRU

Penn Township | York County

1160 Carlisle St. Hanover, PA 17331

## FOR SALE OR FOR LEASE

2,802± SF free-standing building w/drive-thru and on-site parking. Former fast food restaurant.



Ben Chiaro, CCIM Cell: 717.683.3316 ben@truecommercial.com

Gordon Kauffman Cell: 717.880.7301 gordon@truecommercial.com



For More Information Call: 717.850.TRUE (8783) | 1018 N. Christian St. Lancaster, PA 17602 | www.TRUECommercial.com

## FREE-STANDING BUILDING W/DRIVE-THRU

#### **DEMOGRAPHICS**

| Variable                          | 1160 Carlisle St. Hanover, PA 17331 |                 |                 |
|-----------------------------------|-------------------------------------|-----------------|-----------------|
| Travel Distance from Site         | 5 minutes                           | 10 minutes      | 15 minutes      |
| Total Population                  | 11,577                              | 46,860          | 76,059          |
| Population Density (Per Sq. Mile) | 2,088.8                             | 1,276.0         | 675.4           |
| Total Daytime Population          | 19,084