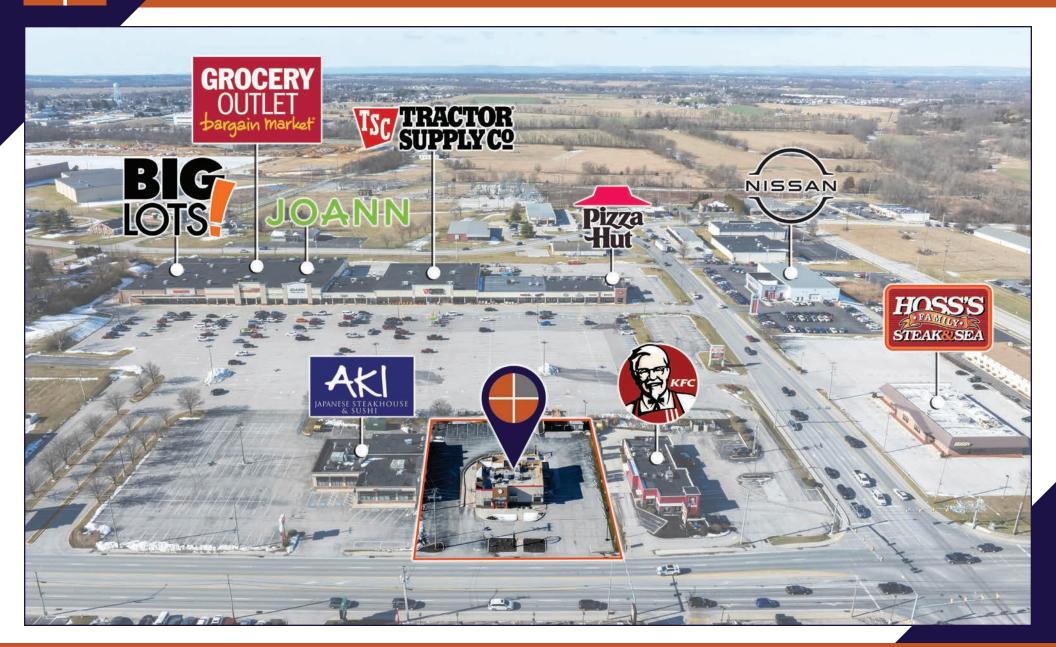

North Point Plaza Shopping Center contains both national and local tenants. Join Big Lots, Grocery Outlet, Tractor Supply, Joann Fabrics, and other local retailers.

## ESTABLISHED REGIONAL AREA MAP

## **AERIAL DRONE PHOTO**