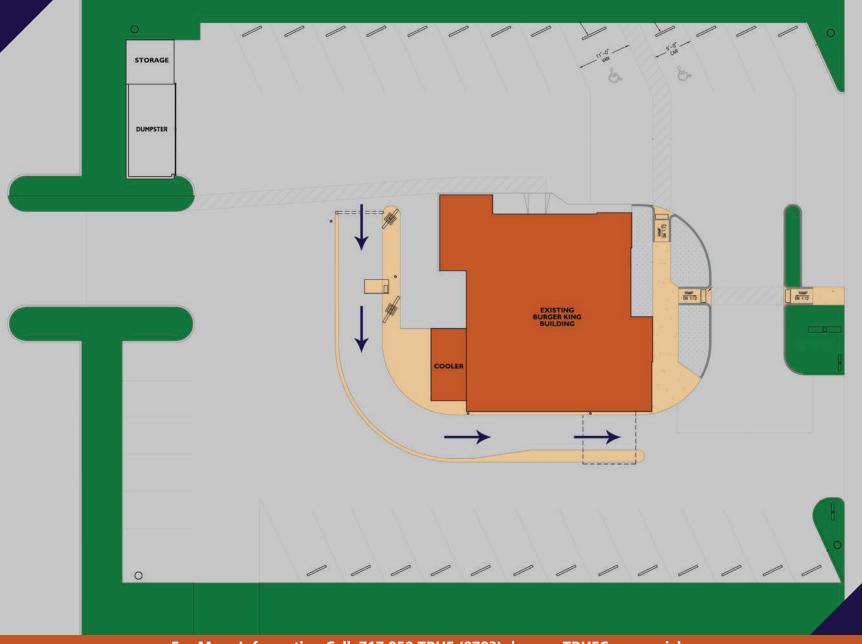

## SITE PLAN | 1160 CARLISLE ST. HANOVER

#### PROPERTY & MARKET OVERVIEW

Free-standing building, former BK, with drive-thru available for sale or lease at the North Point Plaza Shopping Center, located along Carlisle St./PA Route 94 in Hanover, PA. This high-profile location is right by the lighted intersection of Esienhower Drive and Carlisle St. as well as across the street from North Hanover Mall. BK is closed but is still under lease through June 30, 2025 and would like to terminate.