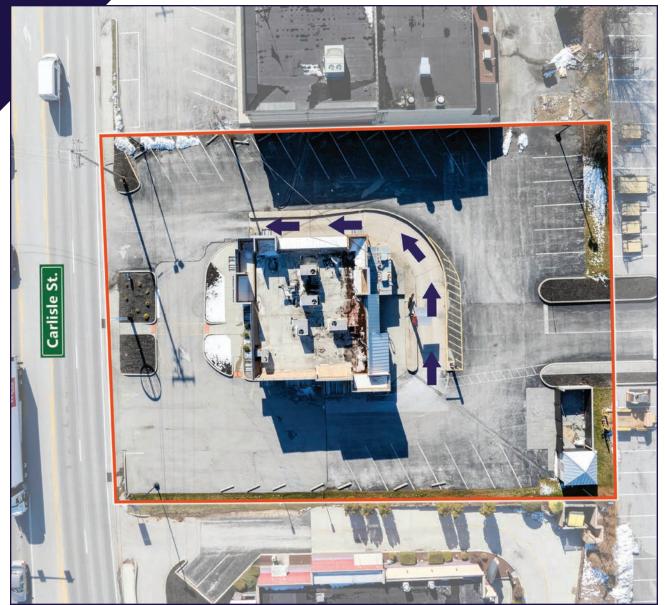

■ Date Available:                        | Immediately           |
| Parking:                                 | On-Site, 32± spaces   |
| Year Built/Remodeled:                    | 1976/2017             |
| - Annual Taxes (est.):                   | \$20,977              |

| ■ Roof Type:  | Rubber  |
|---------------|---------|
| Construction: | Masonry |
| - Heating:    | Gas     |
| • Cooling:    |         |
| • Water:      |         |
| - Cower:      | Dublic  |

#### TRAFFIC COUNTS

| ■ Carlisle St./PA Route 94: | 17,172 VPC  |
|-----------------------------|-------------|
| ■ Fisenhower Dr ·           | 17 875 V/PF |

## ESTABLISHED REGIONAL AREA MAP



## SITE PLAN | 1160 CARLISLE ST. HANOVER



## FLOOR PLAN & INTERIOR PHOTOS









## **AERIAL DRONE PHOTOS & BUILDING PHOTOS**









## **AERIAL DRONE PHOTO**



## **AERIAL DRONE PHOTO**