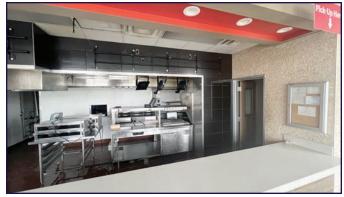

| 0.68 acres            |
| ■ Date Available:                        | Immediately           |
| Parking:                                 | On-Site, 32± spaces   |
| Year Built/Remodeled:                    | 1976/2017             |
| - Annual Taxes (est.):                   | \$20,977              |

| ■ Roof Type:  | Rubber  |
|---------------|---------|
| Construction: | Masonry |
| - Heating:    | Gas     |
| • Cooling:    |         |
| • Water:      |         |
| - Cower:      | Dublic  |

#### TRAFFIC COUNTS

| ■ Carlisle St./PA Route 94: | 17,172 VPC  |
|-----------------------------|-------------|
| ■ Fisenhower Dr ·           | 17 875 V/PF |

## ESTABLISHED REGIONAL AREA MAP



## SITE PLAN | 1160 CARLISLE ST. HANOVER



## FLOOR PLAN & INTERIOR PHOTOS









## **AERIAL DRONE PHOTOS & BUILDING PHOTOS**









## **AERIAL DRONE PHOTO**



## **AERIAL DRONE PHOTO**