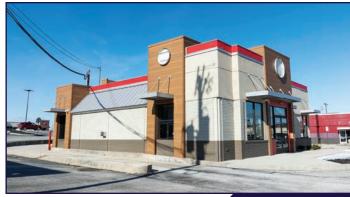

## FOR SALE OR FOR LEASE

2,802± SF free-standing building w/drive-thru and on-site parking. Former fast food restaurant.

Ben Chiaro, CCIM Cell: 717.683.3316 ben@truecommercial.com

Gordon Kauffman Cell: 717.880.7301 gordon@truecommercial.com

#### PROPERTY & MARKET OVERVIEW

Free-standing building, former BK, with drive-thru available for sale or lease at the North Point Plaza Shopping Center, located along Carlisle St./PA Route 94 in Hanover, PA. This high-profile location is right by the lighted intersection of Esienhower Drive and Carlisle St. as well as across the street from North Hanover Mall. BK is closed but is still under lease through June 30, 2025 and would like to terminate.

## **AERIAL DRONE PHOTOS & BUILDING PHOTOS**