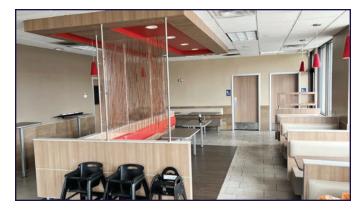

| 0.68 acres            |
| ■ Date Available:                        | Immediately           |
| Parking:                                 | On-Site, 32± spaces   |
| Year Built/Remodeled:                    | 1976/2017             |
| - Annual Taxes (est.):                   | \$20,977              |

| ■ Roof Type:  | Rubber  |
|---------------|---------|
| Construction: | Masonry |
| - Heating:    | Gas     |
| • Cooling:    |         |
| • Water:      |         |
| - Cower:      | Dublic  |

#### TRAFFIC COUNTS

| ■ Carlisle St./PA Route 94: | 17,172 VPC  |
|-----------------------------|-------------|
| ■ Fisenhower Dr ·           | 17 875 V/PF |

## ESTABLISHED REGIONAL AREA MAP



## SITE PLAN | 1160 CARLISLE ST. HANOVER



## FLOOR PLAN & INTERIOR PHOTOS









## **AERIAL DRONE PHOTOS & BUILDING PHOTOS**









## **AERIAL DRONE PHOTO**



## **AERIAL DRONE PHOTO**