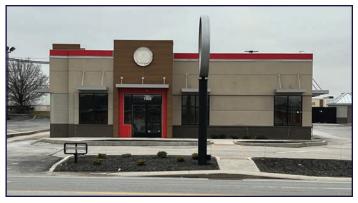

ate Available:                        | Immediately           |
| Parking:                                 | On-Site, 32± spaces   |
| Year Built/Remodeled:                    | 1976/2017             |
| - Annual Taxes (est.):                   | \$20,977              |

| ■ Roof Type:  | Rubber  |
|---------------|---------|
| Construction: | Masonry |
| - Heating:    | Gas     |
| • Cooling:    |         |
| • Water:      |         |
| - Cower:      | Dublic  |

#### TRAFFIC COUNTS

| ■ Carlisle St./PA Route 94: | 17,172 VPC  |
|-----------------------------|-------------|
| ■ Fisenhower Dr ·           | 17 875 V/PF |

## ESTABLISHED REGIONAL AREA MAP



## SITE PLAN | 1160 CARLISLE ST. HANOVER



## FLOOR PLAN & INTERIOR PHOTOS









## **AERIAL DRONE PHOTOS & BUILDING PHOTOS**









## **AERIAL DRONE PHOTO**



## **AERIAL DRONE PHOTO**