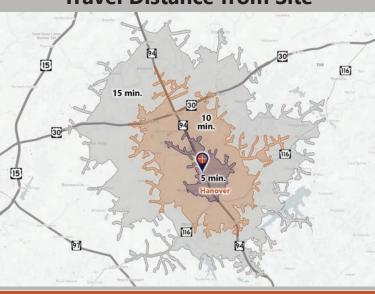

#### **DEMOGRAPHICS**

| Variable                          | 1160 Carlisle St. Hanover, PA 17331 |                 |                 |
|-----------------------------------|-------------------------------------|-----------------|-----------------|
| Travel Distance from Site         | 5 minutes                           | 10 minutes      | 15 minutes      |
| Total Population                  | 11,577                              | 46,860          | 76,059          |
| Population Density (Per Sq. Mile) | 2,088.8                             | 1,276.0         | 675.4           |
| Total Daytime Population          | 19,084                              | 54,216          | 72,941          |
| Total Households                  | 5,324                               | 19,523          | 30,489          |
| Per Capita Income                 | \$37,069                            | \$35,782        | \$37,285        |
| Average Household Income          | \$80,213                            | \$84,559        | \$91,912        |
| Average Disposable Income         | \$62,960                            | \$66,521        | \$72,022        |
| Aggregate Disposable Income       | \$335,201,354                       | \$1,298,696,235 | \$2,195,873,345 |
| Total (SIC01-99) Businesses       | 929                                 | 1,979           | 2,539           |
| Total (SIC01-99) Employees        | 13,263                              | 29,479          | 34,116          |
| Total (SIC01-99) Sales            | \$1,630,601,050                     | \$4,343,778,214 | \$5,182,104,164 |
| Annual Budget Expenditures        | \$371,305,949                       | \$1,427,568,859 | \$2,417,730,044 |
| Retail Goods                      | \$116,502,923                       | \$449,192,741   | \$765,651,873   |

#### **Travel Distance from Site**