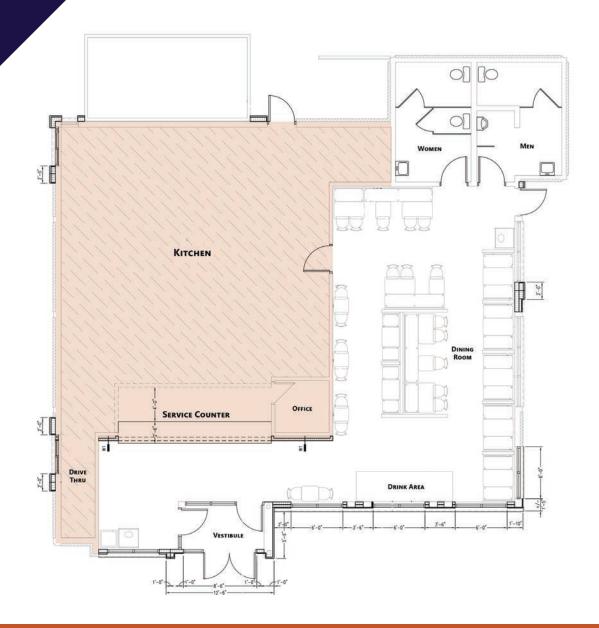

e:                         | 0.68 acres            |
| ■ Date Available:                        | Immediately           |
| Parking:                                 | On-Site, 32± spaces   |
| Year Built/Remodeled:                    | 1976/2017             |
| - Annual Taxes (est.):                   | \$20,977              |

| ■ Roof Type:  | Rubber  |
|---------------|---------|
| Construction: | Masonry |
| - Heating:    | Gas     |
| • Cooling:    |         |
| • Water:      |         |
| - Cower:      | Dublic  |

#### TRAFFIC COUNTS

| ■ Carlisle St./PA Route 94: | 17,172 VPC  |
|-----------------------------|-------------|
| ■ Fisenhower Dr ·           | 17 875 V/PF |

## ESTABLISHED REGIONAL AREA MAP



## SITE PLAN | 1160 CARLISLE ST. HANOVER



## FLOOR PLAN & INTERIOR PHOTOS









## **AERIAL DRONE PHOTOS & BUILDING PHOTOS**









## **AERIAL DRONE PHOTO**



## **AERIAL DRONE PHOTO**