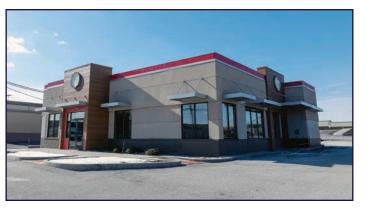

Date Available:                        | Immediately           |
| Parking:                                 | On-Site, 32± spaces   |
| Year Built/Remodeled:                    | 1976/2017             |
| - Annual Taxes (est.):                   | \$20,977              |

| ■ Roof Type:  | Rubber  |
|---------------|---------|
| Construction: | Masonry |
| - Heating:    | Gas     |
| • Cooling:    |         |
| • Water:      |         |
| - Cower:      | Dublic  |

#### TRAFFIC COUNTS

| ■ Carlisle St./PA Route 94: | 17,172 VPC  |
|-----------------------------|-------------|
| ■ Fisenhower Dr ·           | 17 875 V/PF |

## ESTABLISHED REGIONAL AREA MAP



## SITE PLAN | 1160 CARLISLE ST. HANOVER



## FLOOR PLAN & INTERIOR PHOTOS









## **AERIAL DRONE PHOTOS & BUILDING PHOTOS**









## **AERIAL DRONE PHOTO**



## **AERIAL DRONE PHOTO**