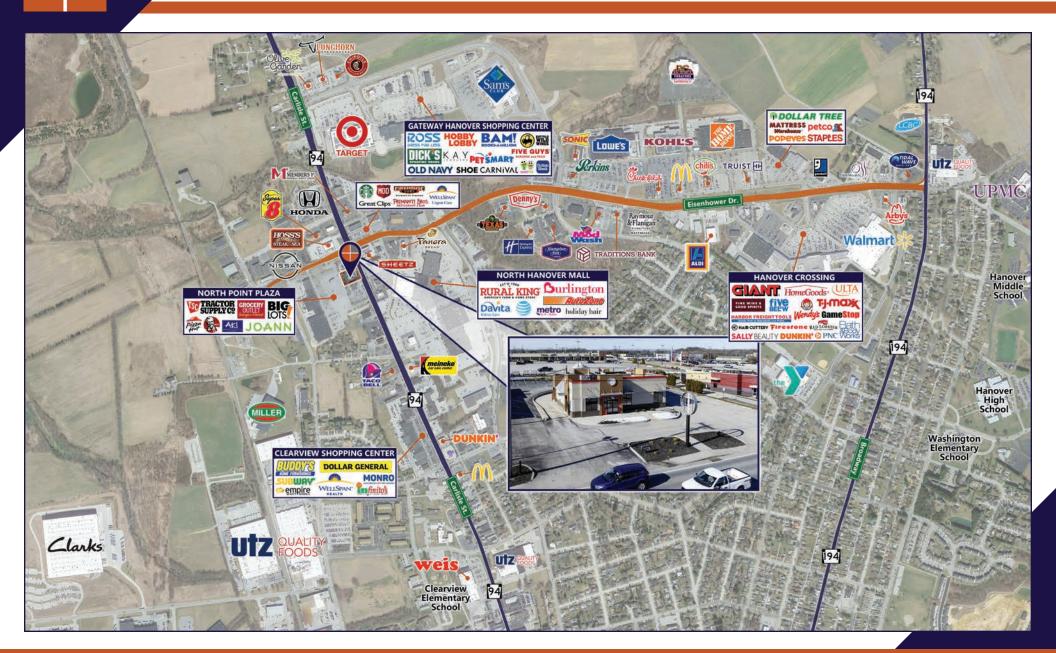

#### PROPERTY & MARKET OVERVIEW

Free-standing building, former BK, with drive-thru available for sale or lease at the North Point Plaza Shopping Center, located along Carlisle St./PA Route 94 in Hanover, PA. This high-profile location is right by the lighted intersection of Esienhower Drive and Carlisle St. as well as across the street from North Hanover Mall. BK is closed but is still under lease through June 30, 2025 and would like to terminate.

North Point Plaza Shopping Center contains both national and local tenants. Join Big Lots, Grocery Outlet, Tractor Supply, Joann Fabrics, and other local retailers.