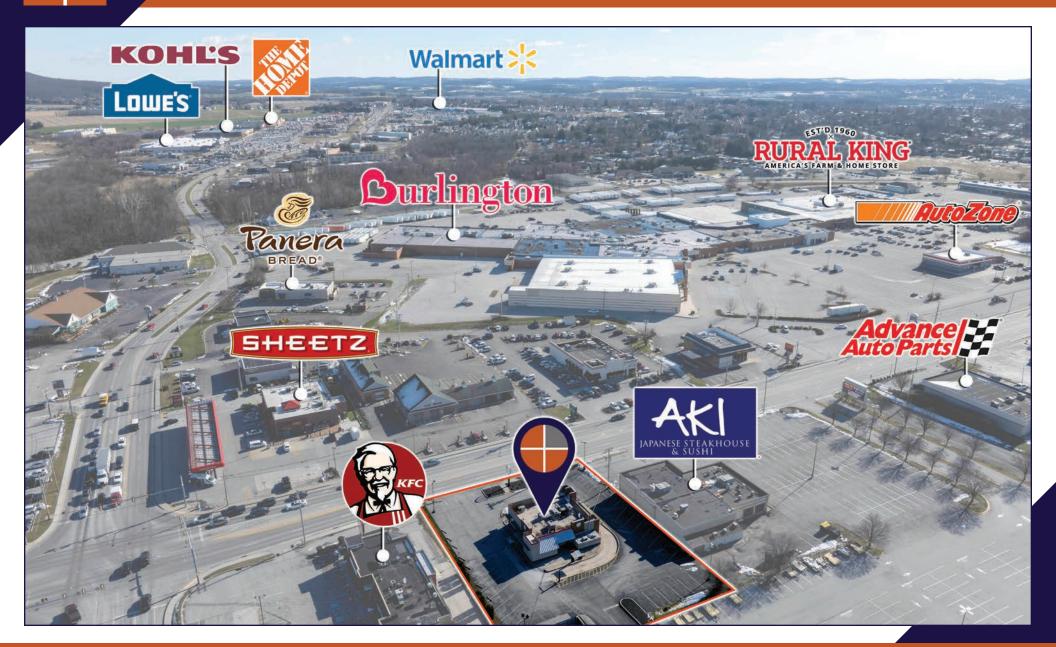

North Point Plaza Shopping Center contains both national and local tenants. Join Big Lots, Grocery Outlet, Tractor Supply, Joann Fabrics, and other local retailers.

## ESTABLISHED REGIONAL AREA MAP

## **AERIAL DRONE PHOTO**