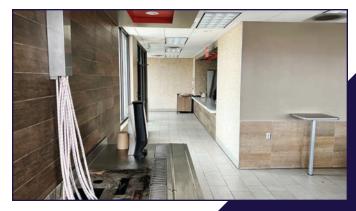

| 0.68 acres            |
| ■ Date Available:                        | Immediately           |
| Parking:                                 | On-Site, 32± spaces   |
| Year Built/Remodeled:                    | 1976/2017             |
| - Annual Taxes (est.):                   | \$20,977              |

| ■ Roof Type:  | Rubber  |
|---------------|---------|
| Construction: | Masonry |
| - Heating:    | Gas     |
| • Cooling:    |         |
| • Water:      |         |
| - Cower:      | Dublic  |

#### TRAFFIC COUNTS

| ■ Carlisle St./PA Route 94: | 17,172 VPC  |
|-----------------------------|-------------|
| ■ Fisenhower Dr ·           | 17 875 V/PF |

## ESTABLISHED REGIONAL AREA MAP



## SITE PLAN | 1160 CARLISLE ST. HANOVER



## FLOOR PLAN & INTERIOR PHOTOS









## **AERIAL DRONE PHOTOS & BUILDING PHOTOS**









## **AERIAL DRONE PHOTO**



## **AERIAL DRONE PHOTO**