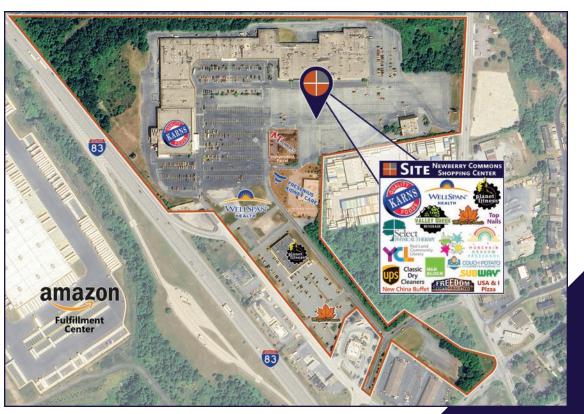

## **NEWBERRY COMMONS - SITE PLAN**

**Tenants & Availabilities** Suite Tenant Sq. Ft. 10 Karn's Food Store 38,485 20 Valley Green Beverage 9,490 30 **AVAILABLE** 11,531 40 Munchkin Meadows Preschool 6,015 60 Rite Aid Corp. Offices 18,162 70 Red Land Community Library 6,780 80 Select Physical Therapy 2,762 90 1,710 Subway 100 Top Nails 1,881 Munchkin Meadows Preschool 10,012 110 120 The UPS Store 1,199 Freedom Cigars & Tobacco 130 1,589 140 H&R Block 2,410 160 Stain Paint Create 2,385 170 New China Buffet 2.828 180 USA & I Pizza 1,531 210 **AVAILABLE** 14,677 200 **AVAILABLE** 102,024 310 3,600 Classic Dry Cleaners Couch Potato Carpet & Flooring 320 2,730 Pad Site 1 WellSpan Newberry Hospital TBD Pad Site 2 **Planet Fitness** 17,800 Pad Site 3 Maple Donuts 2,450

## **ESTABLISHED REGIONAL AREA MAP**