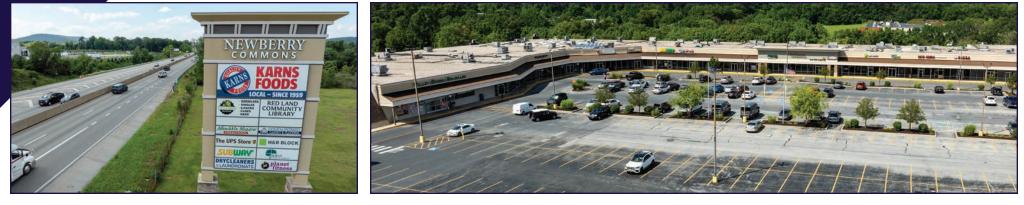

## **AERIAL DRONE & BUILDING PHOTOS**

### **PROPERTY & MARKET OVERVIEW**

Join this prominent shopping center situated along Interstate-83 and anchored by a 40,000 SF Karn's Food Store, the exclusive full-service grocer serving the trade area within a 5-mile radius. A redevelopment of the center included enhancements such as a new facade, improved parking lot lighting and resurfacing, and more. It boasts a diverse mix of both national and local tenants, including Planet Fitness, The UPS Store, Subway, H&R Block, Munchkin Meadows Preschool and Valley Green Beverage.