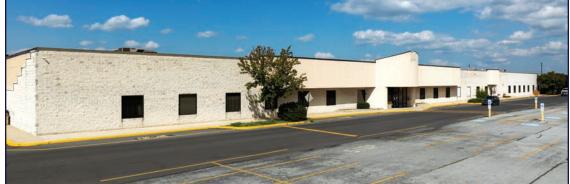

## **AERIAL DRONE & BUILDING PHOTOS**

### **PROPERTY & MARKET OVERVIEW**

Join this prominent shopping center situated along Interstate-83 and anchored by a 40,000 SF Karn's Food Store, the exclusive full-service grocer serving the trade area within a 5-mile radius. A redevelopment of the center included enhancements such as a new facade, improved parking lot lighting and resurfacing, and more. It boasts a diverse mix of both national and local tenants, including Planet Fitness, The UPS Store, Subway, H&R Block, Munchkin Meadows Preschool and Valley Green Beverage.