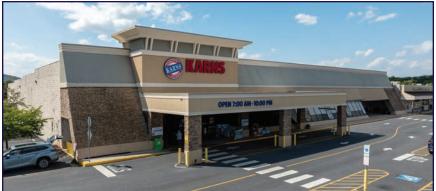

## **AERIAL DRONE & BUILDING PHOTOS**

### **PROPERTY & MARKET OVERVIEW**

Join this prominent shopping center situated along Interstate-83 and anchored by a 40,000 SF Karn's Food Store, the exclusive full-service grocer serving the trade area within a 5-mile radius. A redevelopment of the center included enhancements such as a new facade, improved parking lot lighting and resurfacing, and more. It boasts a diverse mix of both national and local tenants, including Planet Fitness, The UPS Store, Subway, H&R Block, Munchkin Meadows Preschool and Valley Green Beverage.