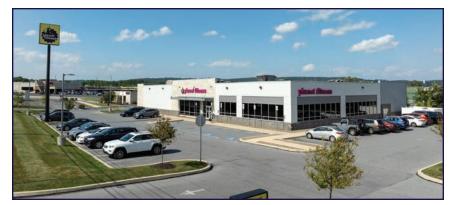

## **AERIAL DRONE & BUILDING PHOTOS**

### **PROPERTY & MARKET OVERVIEW**

Join this prominent shopping center situated along Interstate-83 and anchored by a 40,000 SF Karn's Food Store, the exclusive full-service grocer serving the trade area within a 5-mile radius. A redevelopment of the center included enhancements such as a new facade, improved parking lot lighting and resurfacing, and more. It boasts a diverse mix of both national and local tenants, including Planet Fitness, The UPS Store, Subway, H&R Block, Munchkin Meadows Preschool and Valley Green Beverage.