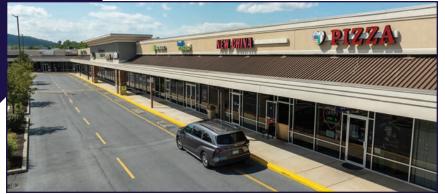

## **AERIAL DRONE & BUILDING PHOTOS**

### **PROPERTY & MARKET OVERVIEW**

Join this prominent shopping center situated along Interstate-83 and anchored by a 40,000 SF Karn's Food Store, the exclusive full-service grocer serving the trade area within a 5-mile radius. A redevelopment of the center included enhancements such as a new facade, improved parking lot lighting and resurfacing, and more. It boasts a diverse mix of both national and local tenants, including Planet Fitness, The UPS Store, Subway, H&R Block, Munchkin Meadows Preschool and Valley Green Beverage.