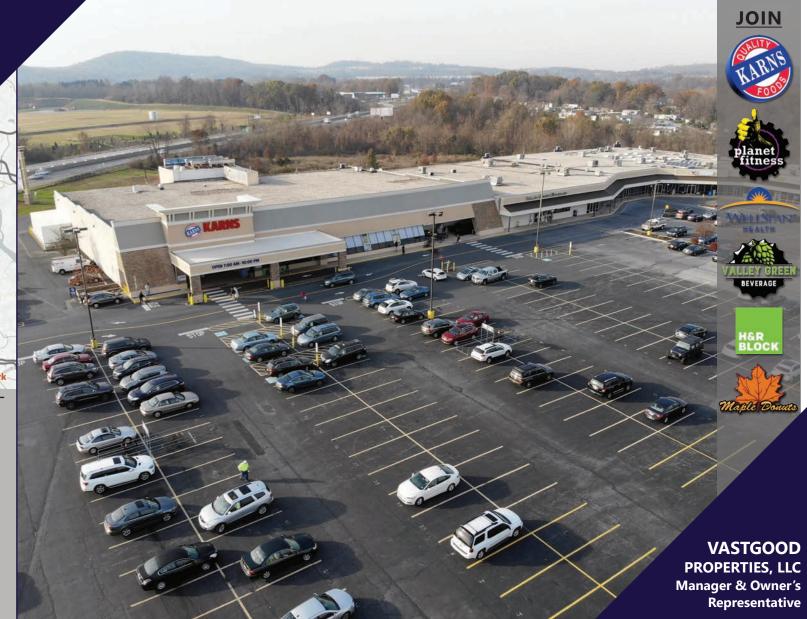

## **AERIAL DRONE & BUILDING PHOTOS**

### **PROPERTY & MARKET OVERVIEW**

Join this prominent shopping center situated along Interstate-83 and anchored by a 40,000 SF Karn's Food Store, the exclusive full-service grocer serving the trade area within a 5-mile radius. A redevelopment of the center included enhancements such as a new facade, improved parking lot lighting and resurfacing, and more. It boasts a diverse mix of both national and local tenants, including Planet Fitness, The UPS Store, Subway, H&R Block, Munchkin Meadows Preschool and Valley Green Beverage.