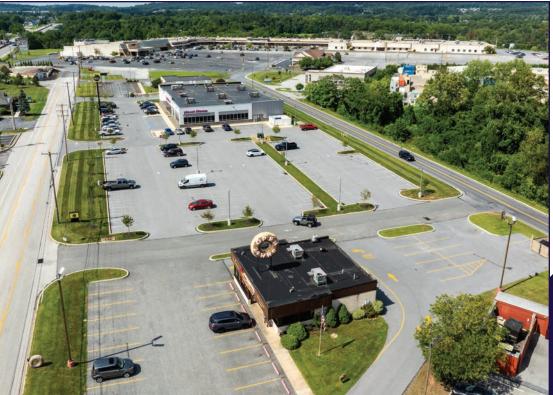

## **AERIAL DRONE & BUILDING PHOTOS**

### **PROPERTY & MARKET OVERVIEW**

Join this prominent shopping center situated along Interstate-83 and anchored by a 40,000 SF Karn's Food Store, the exclusive full-service grocer serving the trade area within a 5-mile radius. A redevelopment of the center included enhancements such as a new facade, improved parking lot lighting and resurfacing, and more. It boasts a diverse mix of both national and local tenants, including Planet Fitness, The UPS Store, Subway, H&R Block, Munchkin Meadows Preschool and Valley Green Beverage.