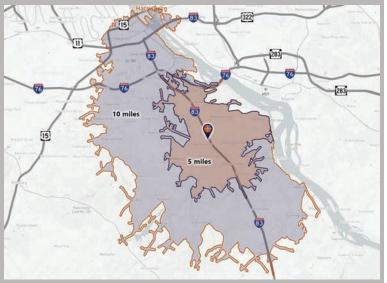

## **ESTABLISHED REGIONAL AREA MAP**

### DEMOGRAPHICS

| Variable                              |               | Commons<br>Drive Etters, PA 17319 |
|---------------------------------------|---------------|-----------------------------------|
| Travel Distance from Site             | 5 miles       | 10 miles                          |
| Total Population                      | 20,340        | 100,852                           |
| Population Density (Pop per Sq. Mile) | 670.6         | 834.1                             |
| Total Daytime Population              | 15,489        | 132,031                           |
| Total Households                      | 7,931         | 41,149                            |
| Per Capita Income                     | \$41,872      | \$39,985                          |
| Average Household Income              | \$106,471     | \$97,514                          |
| Average Disposable Income             | \$82,848      | \$75,266                          |
| Aggregate Disposable Income           | \$657,068,766 | \$3,096,813,690                   |
| Total (SIC01-99) Businesses           | 483           | 4,737                             |
| Total (SIC01-99) Employees            | 4,790         | 97,679                            |
| Total (SIC01-99) Sales (\$000)        | \$702,632     | \$11,989,098                      |
| Annual Budget Expenditures            | \$716,581,111 | \$3,433,432,909                   |
| Retail Goods                          | \$217,607,256 | \$1,032,253,120                   |

#### **Travel Distance from Site**