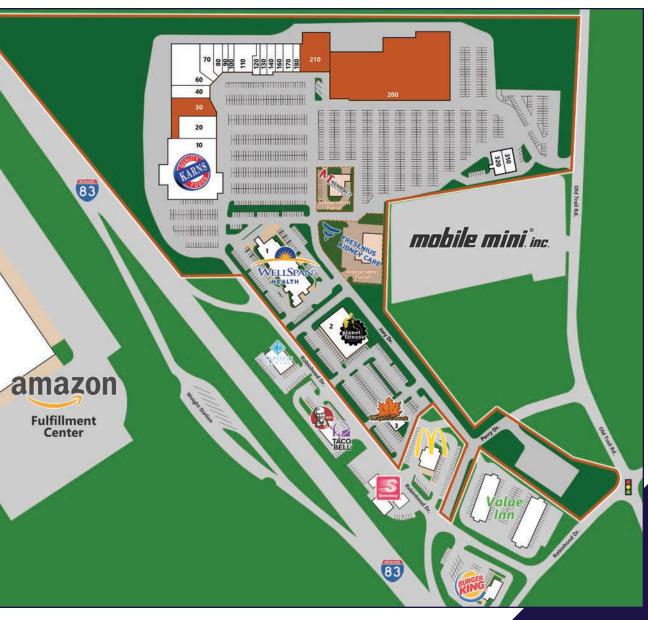

## **NEWBERRY COMMONS - SITE PLAN**

**Tenants & Availabilities** Suite Tenant Sq. Ft. 10 Karn's Food Store 38,485 20 Valley Green Beverage 9,490 30 **AVAILABLE** 11,531 40 Munchkin Meadows Preschool 6,015 60 Rite Aid Corp. Offices 18,162 70 Red Land Community Library 6,780 80 Select Physical Therapy 2,762 90 1,710 Subway 100 Top Nails 1,881 Munchkin Meadows Preschool 10,012 110 120 The UPS Store 1,199 Freedom Cigars & Tobacco 130 1,589 140 H&R Block 2,410 160 Stain Paint Create 2,385 170 New China Buffet 2.828 180 USA & I Pizza 1,531 210 **AVAILABLE** 14,677 200 **AVAILABLE** 102,024 310 3,600 Classic Dry Cleaners Couch Potato Carpet & Flooring 320 2,730 Pad Site 1 WellSpan Newberry Hospital TBD Pad Site 2 **Planet Fitness** 17,800 Pad Site 3 Maple Donuts 2,450