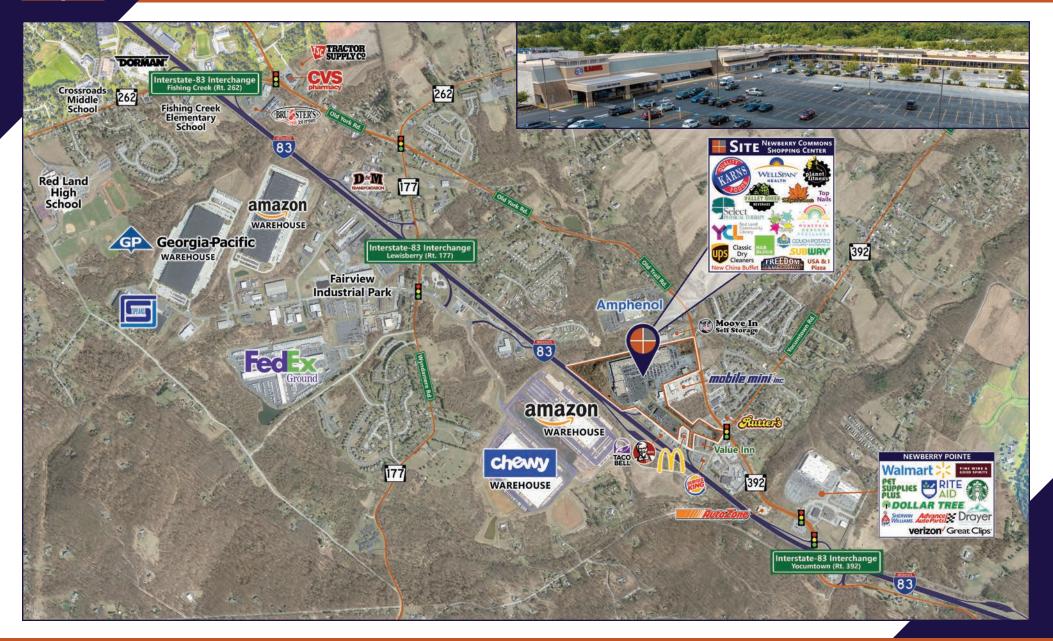

## **ESTABLISHED REGIONAL AREA MAP**

### **PROPERTY & MARKET OVERVIEW**

Join this prominent shopping center situated along Interstate-83 and anchored by a 40,000 SF Karn's Food Store, the exclusive full-service grocer serving the trade area within a 5-mile radius. A redevelopment of the center included enhancements such as a new facade, improved parking lot lighting and resurfacing, and more. It boasts a diverse mix of both national and local tenants, including Planet Fitness, The UPS Store, Subway, H&R Block, Munchkin Meadows Preschool and Valley Green Beverage.

The new WellSpan Newberry Hospital will soon be a part of the shopping center. This facility is set to offer 24/7 hospital services to the residents of northern York County. It will house an emergency department as well as 10 inpatient beds within a smaller, more accessible footprint. In addition to inpatient and emergency care, WellSpan Newberry Hospital will offer diagnostic capabilities including ultrasound, computed tomography (CT), X-ray, and laboratory services. It is presidented to expert in late 2025.