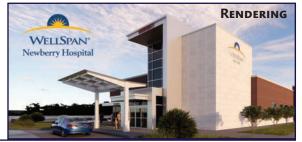

The new WellSpan Newberry Hospital will soon be a part of the shopping center. This facility is set to offer 24/7 hospital services to the residents of northern York County. It will house an emergency department as well as 10 inpatient beds within a smaller, more accessible footprint. In addition to inpatient and emergency care, WellSpan Newberry Hospital will offer diagnostic capabilities including ultrasound, computed tomography (CT), X-ray, and laboratory services. It is presidented to expert in late 2025.

is projected to open in late 2025.

This center presents an ideal opportunity for businesses in the food industry, medical, health/wellness, and service-oriented sectors.

The property is professionally managed.